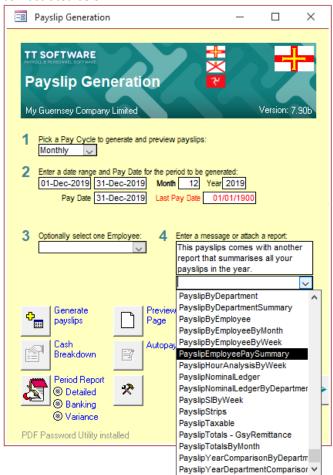

## **Email Payslips with extra Report**

A new option has been added to step 4 of the Payslip Generation screen to allow a second report to be attached to the email when dispatching payslips. A good report to attach at year end in the Payslip Employee Pay Summary report as illustrated below: